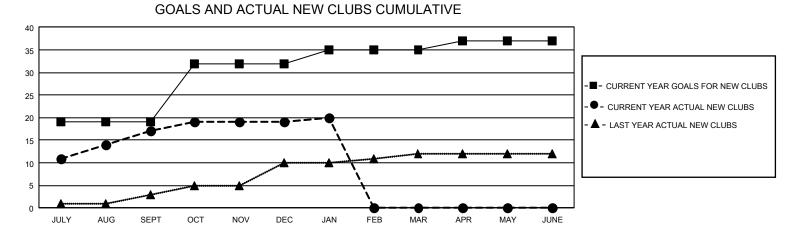

## GAT MONTHLY MEMBERSHIP PROGRESS REPORT

GMT Constitutional Area 5 - M, Group F

REPORT DOES NOT INCLUDE CLUBS IN UNDISTRICTED AREAS.

| Clubs                 |               |           |               | Members               |                          |                         |                                                    |
|-----------------------|---------------|-----------|---------------|-----------------------|--------------------------|-------------------------|----------------------------------------------------|
| RESULTS FOR 2021-2022 |               |           |               | RESULTS FOR 2021-2022 |                          |                         |                                                    |
| QUARTER               | NEW CLUB GOAL | NEW CLUBS | DROPPED CLUBS |                       | EMBER GROWTH NET<br>GOAL | MEMBER GROWTH<br>ACTUAL | DROPPED MEMBERS<br>ACTUAL (including<br>transfers) |
| JULY/AUG/SEPT         | - 57          | 17        | 8             | JULY/AUG/SEPT         | - 2540                   | 4,124                   | 1,480                                              |
| OCT/NOV/DEC           | 39            | 2         | 5             | OCT/NOV/DEC           | 1100                     | 1,199                   | 1,128                                              |
| JAN/FEB/MAR           | 9             | 1         | 0             | JAN/FEB/MAR           | 864                      | 697                     | 133                                                |
| APR/MAY/JUNE          | 6             | 0         | 0             | APR/MAY/JUNE          | 573                      | 0                       | 0                                                  |