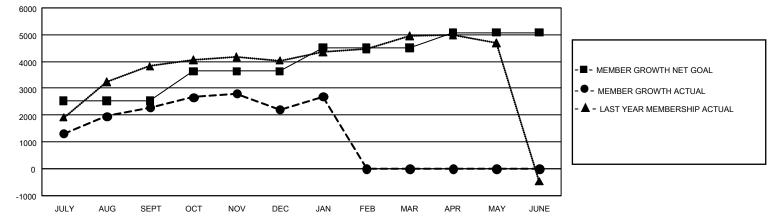

## GAT MONTHLY MEMBERSHIP PROGRESS REPORT

GMT Constitutional Area 5 - M, Group F

REPORT DOES NOT INCLUDE CLUBS IN UNDISTRICTED AREAS.

| Clubs                 |               |           |               | Members               |                          |                         |                                                    |
|-----------------------|---------------|-----------|---------------|-----------------------|--------------------------|-------------------------|----------------------------------------------------|
| RESULTS FOR 2021-2022 |               |           |               | RESULTS FOR 2021-2022 |                          |                         |                                                    |
| QUARTER               | NEW CLUB GOAL | NEW CLUBS | DROPPED CLUBS |                       | EMBER GROWTH NET<br>GOAL | MEMBER GROWTH<br>ACTUAL | DROPPED MEMBERS<br>ACTUAL (including<br>transfers) |
| JULY/AUG/SEPT         | - 57          | 17        | 8             | JULY/AUG/SEPT         | - 2540                   | 4,124                   | 1,480                                              |
| OCT/NOV/DEC           | 39            | 2         | 5             | OCT/NOV/DEC           | 1100                     | 1,199                   | 1,128                                              |
| JAN/FEB/MAR           | 9             | 1         | 0             | JAN/FEB/MAR           | 864                      | 697                     | 133                                                |
| APR/MAY/JUNE          | 6             | 0         | 0             | APR/MAY/JUNE          | 573                      | 0                       | 0                                                  |